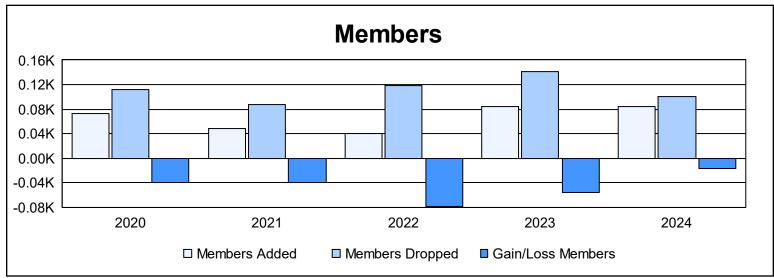

District 111OS As of June 2024 Cumulative

| Year      | New<br>Clubs | Dropped<br>Clubs | Gain/<br>Loss<br>Clubs | New<br>Members | Charter<br>Members | Reinstate<br>Members | Transfer<br>Members | Total<br>Member<br>Added | Total<br>Members<br>Dropped | Gain/<br>Loss<br>Members |
|-----------|--------------|------------------|------------------------|----------------|--------------------|----------------------|---------------------|--------------------------|-----------------------------|--------------------------|
| 2019-2020 | 0            | 1                | -1                     | 70             | 0                  | 1                    | 2                   | 73                       | 112                         | -39                      |
| 2020-2021 | 0            | 1                | -1                     | 40             | 0                  | 2                    | 6                   | 48                       | 87                          | -39                      |
| 2021-2022 | 0            | 2                | -2                     | 36             | 0                  | 0                    | 4                   | 40                       | 119                         | -79                      |
| 2022-2023 | 1            | 2                | -1                     | 60             | 20                 | 2                    | 3                   | 85                       | 141                         | -56                      |
| 2023-2024 | 1            | 1                | 0                      | 40             | 23                 | 4                    | 18                  | 85                       | 101                         | -16                      |
| Average   | 0            | 1                | -1                     | 49             | 9                  | 2                    | 7                   | 66                       | 112                         | -46                      |